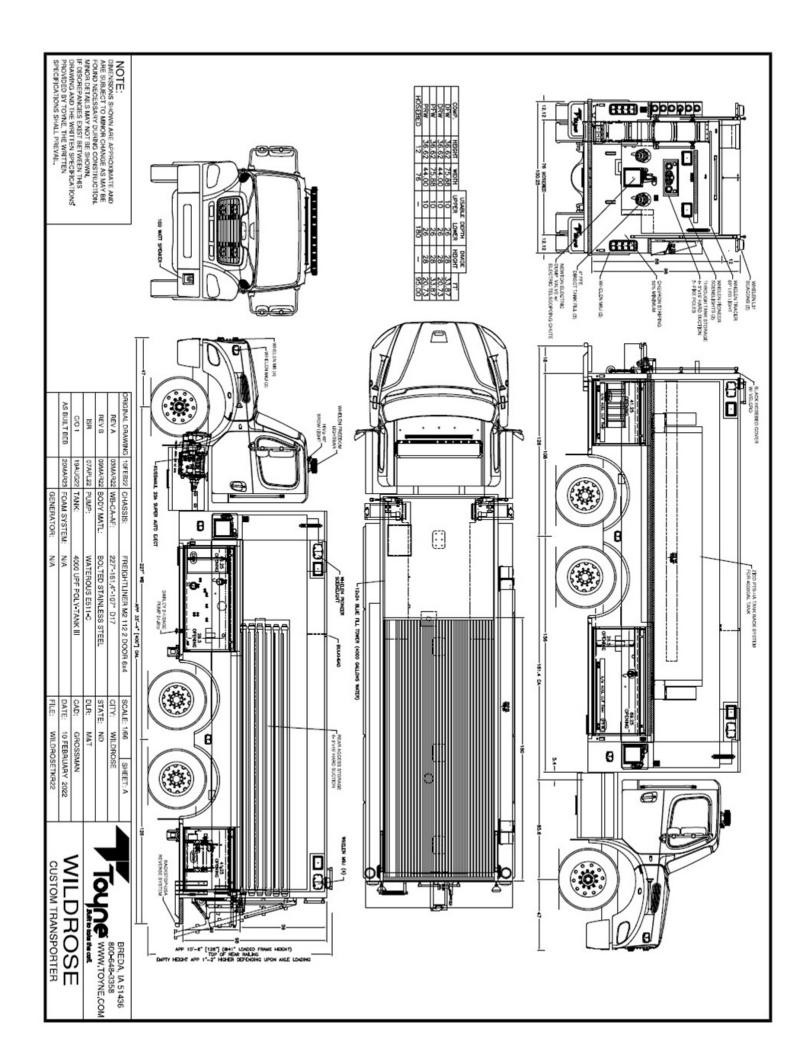

# WILDROSE FIRE PROT. DIST. **TANKER**

TID NO. 13426

### ■ BODY

- Bolted Painted Stainless Steel Body
- Painted Roll-Up Doors
- Rear Slide-In Through Tank Hard Suction and Pike Pole Storage
  Above Compartment Hard Suction
- Storage
  Roll-Out Storage Trays
  Rear Mounted Tow Hooks
  Rear Mounted Ladder for Easy

- Hosebed Access
- Custom Hose Storage Rack
  Custom Slide-In 3" Hose Storage
- Compartment

## **CHASSIS**

- Freightliner SD114 2-Door 6x4
- Cummins ISX12 500 HP Engine
- 4000 EVS Transmission
- Back-Up Camera
- In Cab Mounted Flashlights

### **TANK**

- 4000 Gallon UPF Tank
- ICI SL Plus Tank Gauge
- 4000 Gallon Syntex Portable Tank Zico Hydraulic Painted Porta-Tank
- Rack
- (2) Rear 4" Direct Tank Fills (3) Electric Dump Chutes

#### **PUMP**

- Darley 2.5 AGE 24 HP Kubota
- Throttle Controller Pressure Governor
- Booster Reel
- Left side: (2) 3" Discharges 3" Intake
- · Right side: 3" Discharge

## **ELECTRICAL**

- · Whelen PCPSM Scene Lights
- · Whelen Warning Lighting
- · Whelen LED Arrowstick
- FireTech HiVis 46" LED Brow Light
- · ILI LED Strip Compartment Lighting