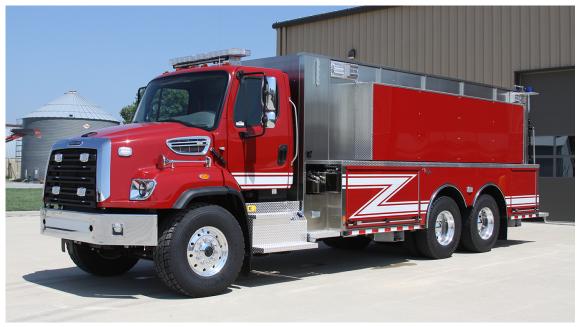

# WILDROSE FIRE PROT. DIST. **TANKER**

TID NO. 13426

### ■ BODY

- Bolted Painted Stainless Steel Body
- Painted Roll-Up Doors
- Rear Slide-In Through Tank Hard Suction and Pike Pole Storage
  Above Compartment Hard Suction
- Storage
  Roll-Out Storage Trays
  Rear Mounted Tow Hooks
  Rear Mounted Ladder for Easy

- Hosebed Access
- Custom Hose Storage Rack
  Custom Slide-In 3" Hose Storage
- Compartment

## **CHASSIS**

- Freightliner SD114 2-Door 6x4
- Cummins ISX12 500 HP Engine
- 4000 EVS Transmission
- Back-Up Camera
- In Cab Mounted Flashlights

### **TANK**

- 4000 Gallon UPF Tank
- ICI SL Plus Tank Gauge
- 4000 Gallon Syntex Portable Tank Zico Hydraulic Painted Porta-Tank
- Rack
- (2) Rear 4" Direct Tank Fills (3) Electric Dump Chutes

#### **PUMP**

- Darley 2.5 AGE 24 HP Kubota
- Throttle Controller Pressure Governor
- Booster Reel
- Left side: (2) 3" Discharges 3" Intake
- · Right side: 3" Discharge

## **ELECTRICAL**

- · Whelen PCPSM Scene Lights
- · Whelen Warning Lighting
- · Whelen LED Arrowstick
- FireTech HiVis 46" LED Brow Light
- · ILI LED Strip Compartment Lighting