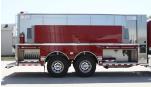

### ■ BODY

- Bolted Painted Stainless Steel Body
- Painted Roll-Up Doors
- Rear Slide-In Through Tank Hard Suction and Pike Pole Storage
  Above Compartment Hard Suction
- Storage
  Roll-Out Storage Trays
  Rear Mounted Tow Hooks
  Rear Mounted Ladder for Easy

### **TANK**

- 4000 Gallon UPF Tank
- ICI SL Plus Tank Gauge
- 4000 Gallon Syntex Portable Tank Zico Hydraulic Painted Porta-Tank
- Rack
- (2) Rear 4" Direct Tank Fills (3) Electric Dump Chutes