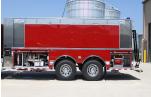

### ■ BODY

- Bolted Painted Stainless Steel Body
- Painted Roll-Up Doors
- Rear Slide-In Through Tank Hard Suction and Pike Pole Storage
  Above Compartment Hard Suction
- Storage
  Roll-Out Storage Trays
  Rear Mounted Tow Hooks
  Rear Mounted Ladder for Easy

### **TANK**

- 4000 Gallon UPF Tank
- ICI SL Plus Tank Gauge
- 4000 Gallon Syntex Portable Tank Zico Hydraulic Painted Porta-Tank
- Rack
- (2) Rear 4" Direct Tank Fills (3) Electric Dump Chutes