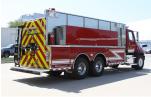

### ■ BODY

- Bolted Painted Stainless Steel Body
- Painted Roll-Up Doors
- Rear Slide-In Through Tank Hard Suction and Pike Pole Storage
  Above Compartment Hard Suction
- Storage
  Roll-Out Storage Trays
  Rear Mounted Tow Hooks
  Rear Mounted Ladder for Easy

- Hosebed Access
- Custom Hose Storage Rack
  Custom Slide-In 3" Hose Storage
- Compartment

## **ELECTRICAL**

- · Whelen PCPSM Scene Lights
- · Whelen Warning Lighting
- · Whelen LED Arrowstick
- FireTech HiVis 46" LED Brow Light
- · ILI LED Strip Compartment Lighting