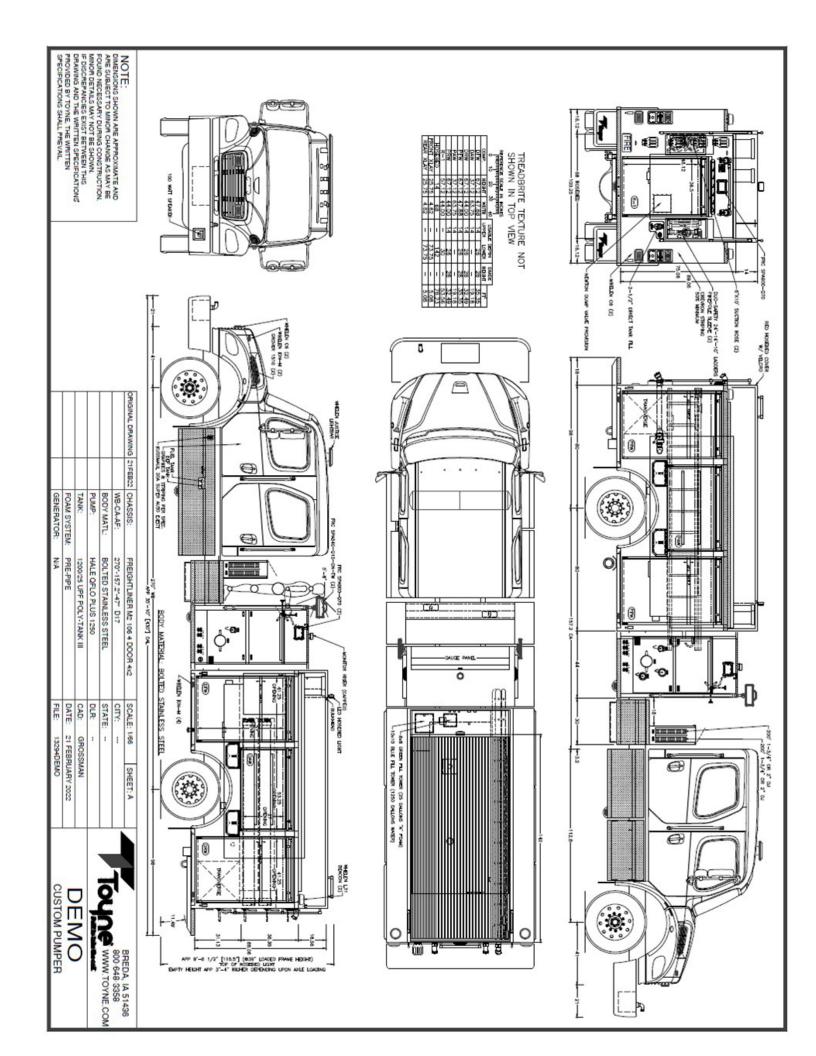

# HETTINGER FIRE DEPT. **PUMPER**

TID NO. 13294

### BODY

- Bolted Painted Stainless Steel Body
- ROM Roll Up Doors
- · Rear Slide-In Ladder and Pike Pole Storage
- Rear Slide-In Hard Suction StorageStorage for 8 SCBA Bottles in Wheel Wells
- · Toyne Custom Under Step Storage

## CHASSIS

- · Freightliner M2 106 4 Door Chassis
- Cummins ISL9 350 HP Engine
- 3000 EVS Transmission
- · Seating for 5 Firefighters

#### **TANK**

- 1200 Gallon UPF Tank
- ICI SL Plus Tank Gauge
- · Rear 2.5" Direct Tank Fill

### **PUMP**

- Hale Qflo 1250 GPM Pump Fire Research Pump Boss Pressure
- Governor
- Foam Pro 1600 Class A Foam System
- with 25 Gal. Tank
  Left side: 2.5" Discharge
  Master Intake
- · Right side: 2.5" Discharge 3" Discharge
  - 2.5" Intake Master Intake
- (2) 1.75" Crosslays (2) Rear 2.5" Discharges Piped for Foam
- Piped for Monitor
- Front Bumper Hosewell with 1.75" Discharge

## **ELECTRICAL**

- · ILI LED Strip Compartment Lighting
- Whelen Warning Lighting
- FRC LED 900-Q65 Scene Lights
- Fire Research SPA540-Q20 Telescoping Lights