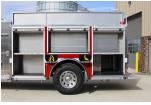

### BODY

- Bolted Painted Stainless Steel Body
- ROM Roll Up Doors
- · Rear Slide-In Ladder and Pike Pole Storage
- Rear Slide-In Hard Suction StorageStorage for 8 SCBA Bottles in Wheel Wells
- · Toyne Custom Under Step Storage

### **PUMP**

- Hale Qflo 1250 GPM Pump Fire Research Pump Boss Pressure
- Governor
- Foam Pro 1600 Class A Foam System
- with 25 Gal. Tank
  Left side: 2.5" Discharge
  Master Intake
- · Right side: 2.5" Discharge 3" Discharge
  - 2.5" Intake Master Intake
- (2) 1.75" Crosslays (2) Rear 2.5" Discharges Piped for Foam
- Piped for Monitor
- Front Bumper Hosewell with 1.75" Discharge