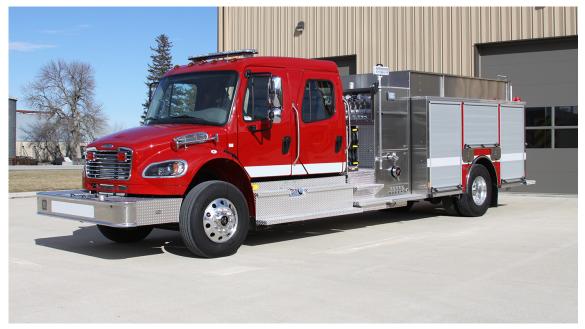

# HETTINGER FIRE DEPT. **PUMPER**

TID NO. 13294

### BODY

- Bolted Painted Stainless Steel Body
- ROM Roll Up Doors
- · Rear Slide-In Ladder and Pike Pole Storage
- Rear Slide-In Hard Suction StorageStorage for 8 SCBA Bottles in Wheel Wells
- · Toyne Custom Under Step Storage

## CHASSIS

- · Freightliner M2 106 4 Door Chassis
- Cummins ISL9 350 HP Engine
- 3000 EVS Transmission
- · Seating for 5 Firefighters

#### **TANK**

- 1200 Gallon UPF Tank
- ICI SL Plus Tank Gauge
- · Rear 2.5" Direct Tank Fill

### **PUMP**

- Hale Qflo 1250 GPM Pump Fire Research Pump Boss Pressure
- Governor
- Foam Pro 1600 Class A Foam System
- with 25 Gal. Tank
  Left side: 2.5" Discharge
  Master Intake
- · Right side: 2.5" Discharge 3" Discharge
  - 2.5" Intake Master Intake
- (2) 1.75" Crosslays (2) Rear 2.5" Discharges Piped for Foam
- Piped for Monitor
- Front Bumper Hosewell with 1.75" Discharge