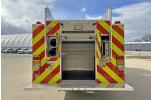

### BODY

- Bolted Painted Stainless Steel Body
- ROM Roll Up Doors
- · Rear Slide-In Ladder and Pike Pole Storage
- Rear Slide-In Hard Suction StorageStorage for 8 SCBA Bottles in Wheel Wells
- · Toyne Custom Under Step Storage

## **ELECTRICAL**

- · ILI LED Strip Compartment Lighting
- Whelen Warning Lighting
- FRC LED 900-Q65 Scene Lights
- Fire Research SPA540-Q20 Telescoping Lights