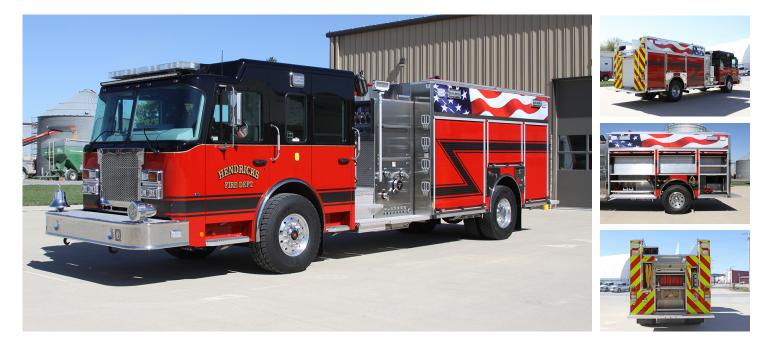

# **HENDRICKS FIRE DEPT.** PUMPER TID NO. 13477

### BODY

- Bolted Painted Stainless Steel Body
   ROM Painted Roll Up Doors
- Rear Slide-In Ladder and Pike Pole Storage
- Hosebed Hard Suction Storage
  Storage for 11 SCBA Bottles in Wheel
- Wells
- In-Compartment SCBA Brackets
   In-Compartment Pac Trac Tool Boards

- Slide-Out Storage Trays
  Upper Body Coffin Comartments
  Toyne Custom Under Step Storage

### -O- CHASSIS

- · Spartan FC94 MFD with 10" Raised Roof .
- Cummins ISL9 380 HP Engine .
- 3000 EVS Transmission
- Seating for 6 Firefighters .
- Front Mounted Tow Hooks
- Custom Lettering and Striping
- · Back Up Camera

## TANK

- 1200 Gallon UPF Tank
  - ICI SL Plus Tank Gauge ٠
  - Syntex 2100 Gallon Portable Tank
  - Rear Slide-In Porta Tank Storage

### PUMP

- Waterous CS 1250 GPM Pump Fire Research Pump Boss Pressure
  - Governor
- Foam Pro 2001 Class A Foam System
- with 25 Gal. Tank Left side: (2) 2.5" Discharges 2.5" Intake Master Intake
- Right side: (2) 2.5" Discharges
   2.5" Intake
  - Master Intake
  - (2) 1.75" Crosslays
- (2) Rear 2.5" Discharges
- **Booster Reel**
- Akron Hi-Riser Monitor

### **ELECTRICAL**

- · Whelen 900 LED Scene Lights on Cab
- Whelen Warning Lighting
- · Whelen Pioneer LED Telescoping Lights
- Whelen PCPCM Scene Lights on Body
- Kussmaul 2000 Watt Inverter
- · ILI LED Strip Compartment Lighting