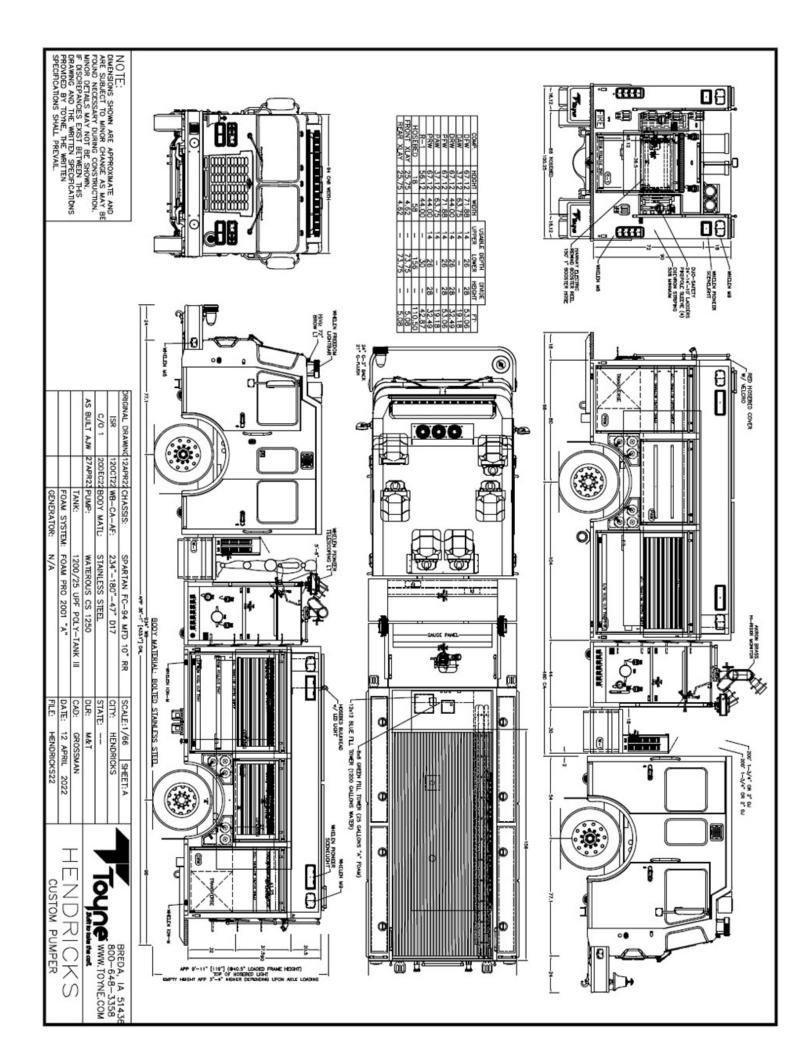

### -O- CHASSIS

- · Spartan FC94 MFD with 10" Raised Roof .
- Cummins ISL9 380 HP Engine .
- 3000 EVS Transmission
- Seating for 6 Firefighters .
- Front Mounted Tow Hooks
- Custom Lettering and Striping
- · Back Up Camera

## TANK

- 1200 Gallon UPF Tank
  - ICI SL Plus Tank Gauge ٠
  - Syntex 2100 Gallon Portable Tank
  - Rear Slide-In Porta Tank Storage

### PUMP

- Waterous CS 1250 GPM Pump Fire Research Pump Boss Pressure
  - Governor
- Foam Pro 2001 Class A Foam System
- with 25 Gal. Tank Left side: (2) 2.5" Discharges 2.5" Intake Master Intake
- Right side: (2) 2.5" Discharges
   2.5" Intake
  - Master Intake
  - (2) 1.75" Crosslays
- (2) Rear 2.5" Discharges
- **Booster Reel**
- Akron Hi-Riser Monitor