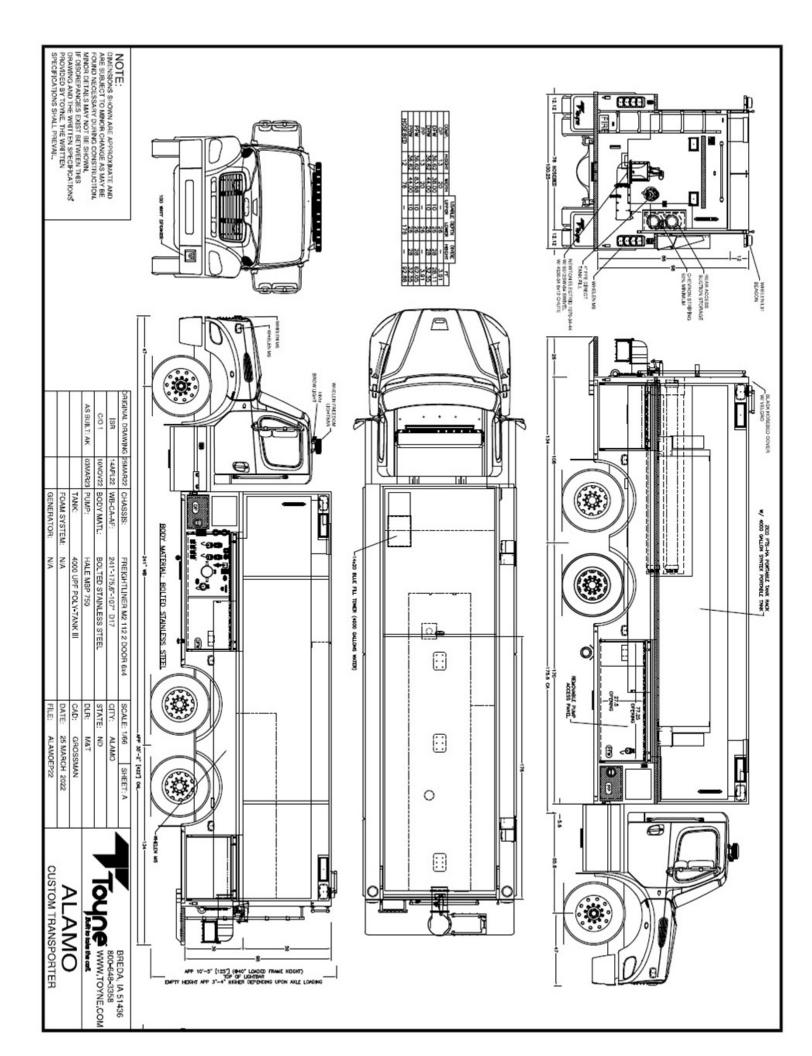

# **ALAMO FIRE PROT. DISTRICT** TANKER тір NO. 13435

#### BODY

- Bolted Painted Stainless Steel Body
   Painted ROM Roll Up Doors
- Rear Slide-In Hard Suction Storage
- Transverse Storage Areas
- Rear Mounted Ladder for Easy
- Hosebed Access
- Roll-Out Storage Trays

## -O- CHASSIS

- Freightliner SD114 2-Door 6x4
- Cummins ISX12 500 HP Engine •
- 4000 EVS Transmission
- · Back-Up and Side-View Cameras · In-Cab Mounted Flashlights

#### TANK 4000 Gallon UPF Tank

- ICI SL Plus Tank Gauge ٠
- Syntex 4000 Gallon Portable Tank Zico Hydraulic Painted Porta-Tank ٠
- Rack Rear Manual Swivel Dump Chute with
- Electric Valve Rear 4" Fireman's Friend Direct Tank
- Fill

### PUMP

- Hale MBP 750 GPM PTO Pump Fire Research Pump Boss Pressure
- Governor (2) 2.5" Discharges Left side: 2.5" Intake
  - Master Intake
- · Right side: 2.5" Discharge