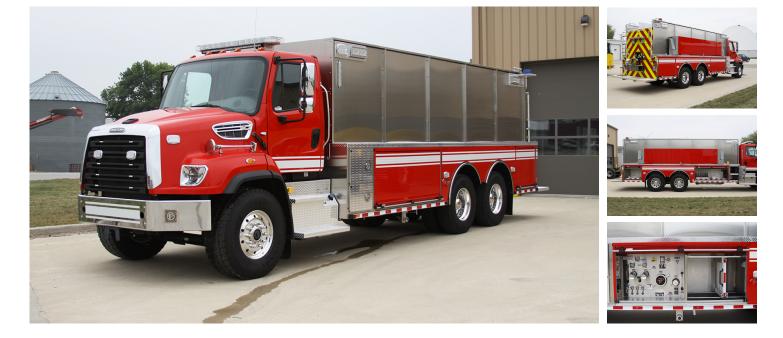

# **ALAMO FIRE PROT. DISTRICT** TANKER тір NO. 13435

#### BODY

- Bolted Painted Stainless Steel Body
   Painted ROM Roll Up Doors
- Rear Slide-In Hard Suction Storage
- Transverse Storage Areas
- Rear Mounted Ladder for Easy
- Hosebed Access
- Roll-Out Storage Trays

## -O- CHASSIS

- Freightliner SD114 2-Door 6x4
- Cummins ISX12 500 HP Engine •
- 4000 EVS Transmission
- · Back-Up and Side-View Cameras · In-Cab Mounted Flashlights

#### TANK 4000 Gallon UPF Tank

- ICI SL Plus Tank Gauge ٠
- Syntex 4000 Gallon Portable Tank Zico Hydraulic Painted Porta-Tank ٠
- Rack Rear Manual Swivel Dump Chute with
- Electric Valve Rear 4" Fireman's Friend Direct Tank
- Fill

#### **ELECTRICAL** · ILI LED Strip Compartment Lighting

- Whelen Warning Lighting
  FireTech HiViz 46" Brow Light
- Whelen PCPSM Scene Lights

### PUMP

- Hale MBP 750 GPM PTO Pump Fire Research Pump Boss Pressure
- Governor (2) 2.5" Discharges Left side: 2.5" Intake
  - Master Intake
- · Right side: 2.5" Discharge