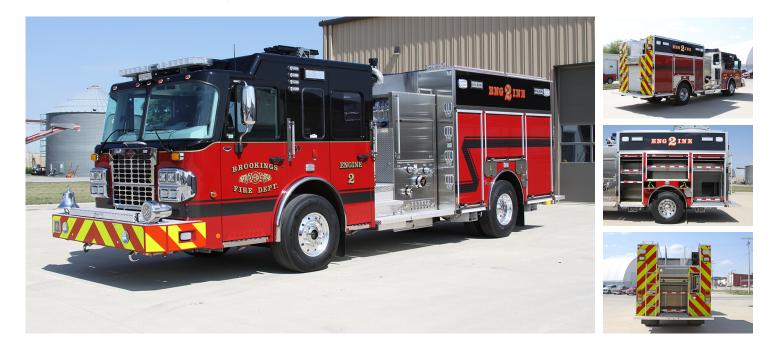

## **BROOKINGS FIRE DEPARTMENT** PUMPER

TID NO. 13513

#### BODY

- Bolted Painted Stainless Steel Body
   ROM Painted Roll-Up Doors
- Rear Slide-In Ladder and Pike Pole Storage
- Hosebed Hard Suction Storage
  Storage for 6 SCBA Bottles in Wheel Wells
- · Rear Mounted Ladder for Easy
- Hosebed Access
- Upper Body Coffin Compartments
  Toyne Custom Under Step Storage
- Roll-Out Storage Trays and Drawers •
- In Compartment Mounted Toolboard

### -O- CHASSIS

- Spartan Metro Star MFD with 10" Raised Roof
- Cummins ISL9 450 Engine
- . 3000 EVS Transmission
- . Seating for 6 Firefighters
- Back-Up Camera
- Firecom Intercom System
- Custom Lettering and Striping

# TANK

- 750 Gallon UPF Tank
- ICI SL Plus Tank Gauge ٠
- Rear Fireman's Friend 2.5" Direct Tank Fill

### PUMP

- Waterous CSU 1500 GPM Pump Fire Research Pump Boss Pressure
  - Governor
- Foam Pro 3012 Class A/B Foam System
- (2) 2.5" Discharges Left side: 2.5" Intake Master Intake
- · Right side: 2.5" Discharge 3" Discharge Master Intake
- Front Bumper Foster Load with 1.75" Discharge
- TFT Hurricane RC 1250 Monitor
- (2) 1.75" Crosslays
- · Rear 2.5" Discharge

#### **ELECTRICAL**

- · Whelen PCH2 LED Brow Light
- Whelen Warning Lighting
  Whelen PCPSM LED Scene Lights Command Light KL415D-W2LED •
- Light Tower
- ILI LED Strip Compartment Lighting