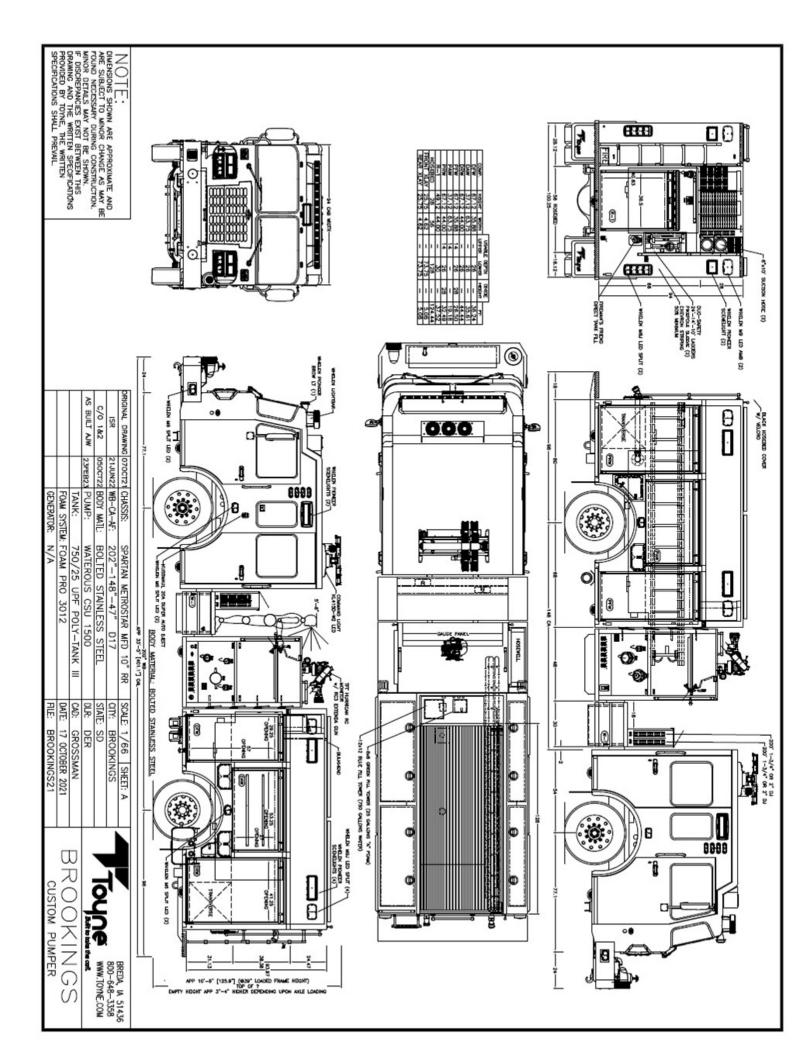

## **BROOKINGS FIRE DEPARTMENT** PUMPER

TID NO. 13513

#### BODY

- Bolted Painted Stainless Steel Body
   ROM Painted Roll-Up Doors
- Rear Slide-In Ladder and Pike Pole Storage
- Hosebed Hard Suction Storage
  Storage for 6 SCBA Bottles in Wheel Wells
- · Rear Mounted Ladder for Easy
- Hosebed Access
- Upper Body Coffin Compartments
  Toyne Custom Under Step Storage
- Roll-Out Storage Trays and Drawers •
- In Compartment Mounted Toolboard

### -O- CHASSIS

- Spartan Metro Star MFD with 10" Raised Roof
- Cummins ISL9 450 Engine
- . 3000 EVS Transmission
- . Seating for 6 Firefighters
- Back-Up Camera
- Firecom Intercom System
- Custom Lettering and Striping

# TANK

- 750 Gallon UPF Tank
- ICI SL Plus Tank Gauge ٠
- Rear Fireman's Friend 2.5" Direct Tank Fill

### PUMP

- Waterous CSU 1500 GPM Pump Fire Research Pump Boss Pressure
  - Governor
- Foam Pro 3012 Class A/B Foam System
- (2) 2.5" Discharges Left side: 2.5" Intake Master Intake
- · Right side: 2.5" Discharge 3" Discharge Master Intake
- Front Bumper Foster Load with 1.75" Discharge
- TFT Hurricane RC 1250 Monitor
- (2) 1.75" Crosslays
- · Rear 2.5" Discharge

#### **ELECTRICAL**

- · Whelen PCH2 LED Brow Light
- Whelen Warning Lighting
  Whelen PCPSM LED Scene Lights Command Light KL415D-W2LED •
- Light Tower
- ILI LED Strip Compartment Lighting